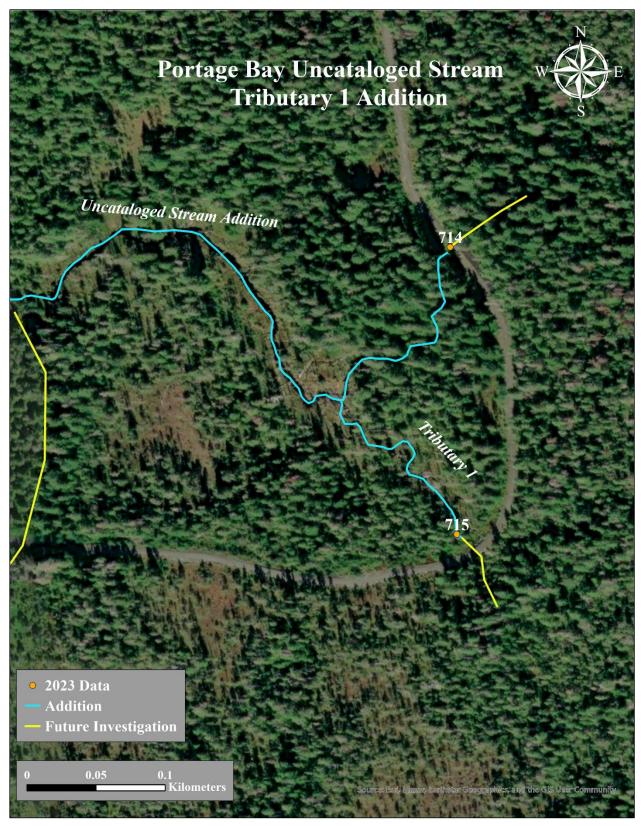

Recommendations: Add this uncataloged stream to the anadromous waters catalog for rearing

coho salmon (Figure 4). **Nomination:** Pending

Table 1.-Uncataloged stream tributary 1 survey data.

| Waypoint | Latitude  | Longitude   | Notes                     | Stream   | Stream       | Habitat  | Gradient | Sample | Sample  |
|----------|-----------|-------------|---------------------------|----------|--------------|----------|----------|--------|---------|
|          |           |             |                           | Width ft | Substrate    | Features | %        | Effort | Results |
| 715      | 56.914821 | -133.257915 | MT at 1030 downstream.    | 2-4      | Small Gravel |          | 1-2      | MT     | 9 CO    |
|          |           |             | Too shallow for trap      |          |              |          |          |        | 5 DV    |
|          |           |             | upstream. Stream has blue |          |              |          |          |        |         |
|          |           |             | and white flagging        |          |              |          |          |        |         |
|          |           |             | indicating fish presence  |          |              |          |          |        |         |

Figure 1.—Juvenile coho salmon captured at waypoint 715.

Figure 2.—Stream channel and culvert at waypoint 715.

Figure 3.—Culvert at waypoint 715.

Figure 4.–Uncataloged stream tributary 1 addition map.