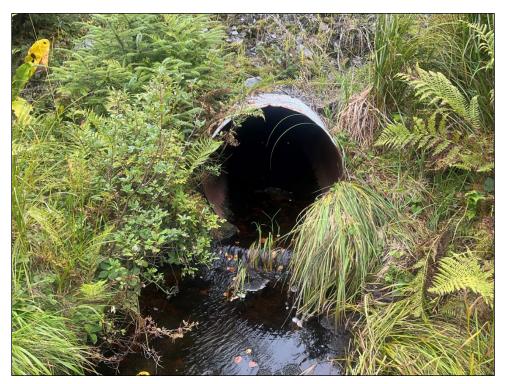

Lower Reach Latitude: 56.915701 Longitude: -133.259251

**Findings:** We surveyed this uncataloged stream using baited minnow traps and a GPS and captured juvenile coho salmon. The stream channel flows through a muskeg and there is a head cut just below the culvert (Table 1; Figures 1–3).

Figure 1.—Juvenile coho salmon captured at waypoint 715.

Figure 2.—Stream channel and culvert at waypoint 715.

Figure 3.—Culvert at waypoint 715.

Figure 4.–Uncataloged stream tributary 1 addition map.