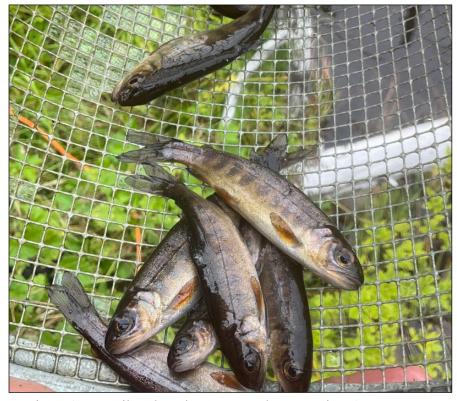

Lower Reach Latitude: 56.915701 Longitude: -133.259251

**Findings:** We surveyed this uncataloged stream using baited minnow traps and a GPS and captured juvenile coho salmon. The stream channel flows through a muskeg and there is a head cut just below the culvert (Table 1; Figures 1–3).

Figure 1.—Juvenile coho salmon captured at waypoint 715.

Figure 2.—Stream channel and culvert at waypoint 715.

Figure 3.—Culvert at waypoint 715.

Figure 4.–Uncataloged stream tributary 1 addition map.