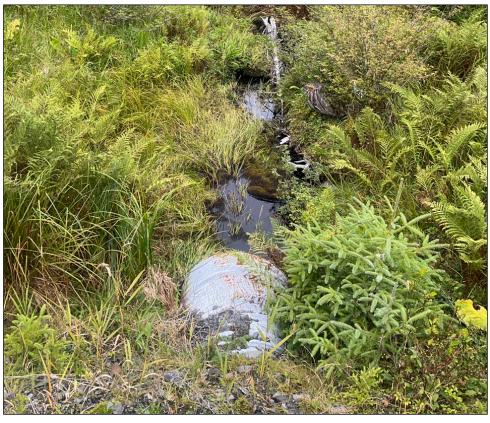

Lower Reach Latitude: 56.915701 Longitude: -133.259251

**Findings:** We surveyed this uncataloged stream using baited minnow traps and a GPS and captured juvenile coho salmon. The stream channel flows through a muskeg and there is a head cut just below the culvert (Table 1; Figures 1–3).

Figure 1.—Juvenile coho salmon captured at waypoint 715.

Figure 2.—Stream channel and culvert at waypoint 715.

Figure 3.—Culvert at waypoint 715.

Figure 4.–Uncataloged stream tributary 1 addition map.